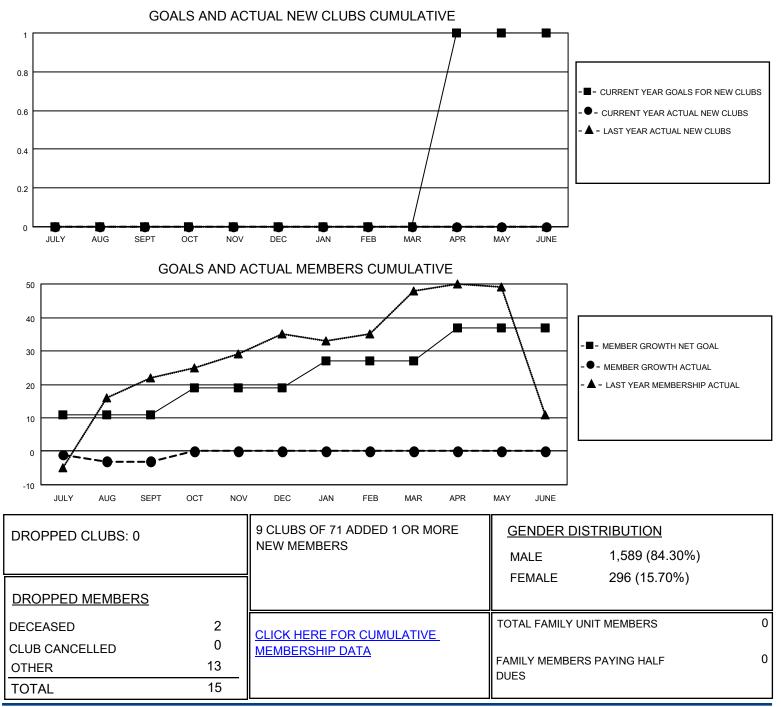

## LOCATION NETHERLANDS

District 110BZ

Results as of: 9/30/2020

| Clubs                 |               |           |               | Members               |                         |                         |                                                    |
|-----------------------|---------------|-----------|---------------|-----------------------|-------------------------|-------------------------|----------------------------------------------------|
| RESULTS FOR 2020-2021 |               |           |               | RESULTS FOR 2020-2021 |                         |                         |                                                    |
| QUARTER               | NEW CLUB GOAL | NEW CLUBS | DROPPED CLUBS | QUARTER MEN           | MBER GROWTH NET<br>GOAL | MEMBER GROWTH<br>ACTUAL | DROPPED<br>MEMBERS ACTUAL<br>(including transfers) |
| JULY/AUG/SEPT         | 0             | 0         | 0             | JULY/AUG/SEPT         | 11                      | 17                      | 15                                                 |
| OCT/NOV/DEC           | 0             | 0         | 0             | OCT/NOV/DEC           | 8                       | 0                       | 0                                                  |
| JAN/FEB/MAR           | 0             | 0         | 0             | JAN/FEB/MAR           | 8                       | 0                       | 0                                                  |
| APR/MAY/JUNE          | 1             | 0         | 0             | APR/MAY/JUNE          | 10                      | 0                       | 0                                                  |